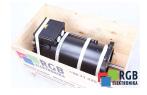

## Repair ADF132D-B05TA3-AS07-A2N1/S032 BOSCH REXROTH

We will repair every BOSCH REXROTH device. If you cannot find the device that interests you, please contact us. We collect the devices **free of charge** via a courier or in person, thanks to which we are able to carry out the repair within several hours. We will diagnose your equipment **for free**, and if you do not decide on our service, you will not incur any costs. We offer **24 months warranty** for all completed repairs. We are available 24/7, also at weekends and on holidays. **Call us 24/7:** +48 71 750 09 77 and receive immediate help.

## SPECIFICATIONS

| MANUFACTURER | BOSCH REXROTH                 |
|--------------|-------------------------------|
| MODEL        | ADF132D-B05TA3-AS07-A2N1/S032 |
| CATEGORY     | AC and DC motors              |
| WEIGHT       | 176.0 kg                      |